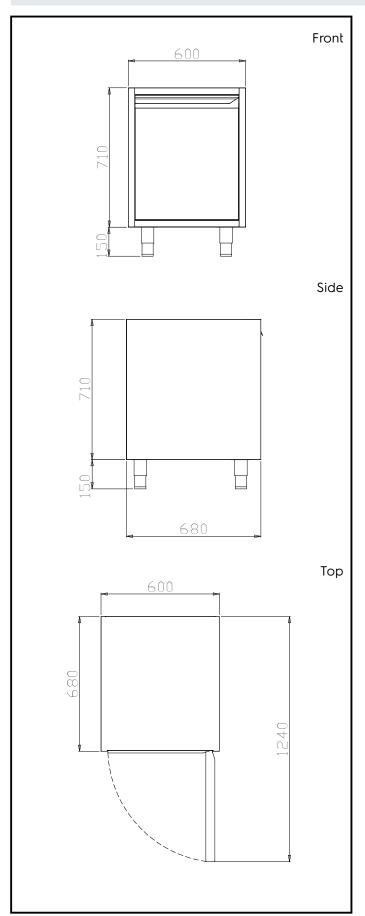

## **Key Information:**

Cabinet width:

121815 (TERP6) 530 mm Cabinet depth: 645 mm Cabinet height: 620 mm

N° of doors:

Door Type: Hinged External dimensions, Width: 600 mm External dimensions, Depth: 680 mm External dimensions, Height: 860 mm Net weight: 12 kg